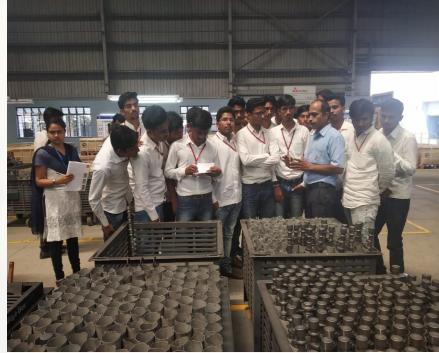

## Precision Camshaft, Solapur

#### Date of the visit: 02/04/18

Visit Details: Precision Camshaft, Solapur. which specialises in producing camshafts. Students were explained the various operational aspects of the plant working as well as different modern manufacturing processes.