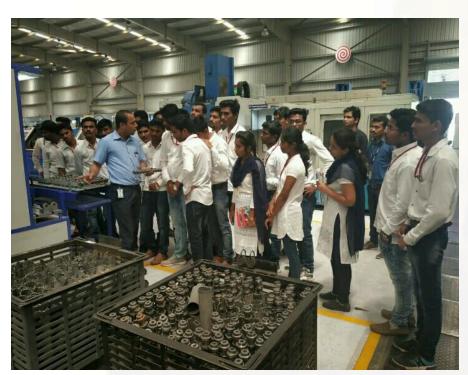

## Precision Camshaft, Solapur

#### Date of the visit: 02/04/18

Visit Details: Precision Camshaft, Solapur. which specialises in producing camshafts. Students were explained the various operational aspects of the plant working as well as different modern manufacturing processes.